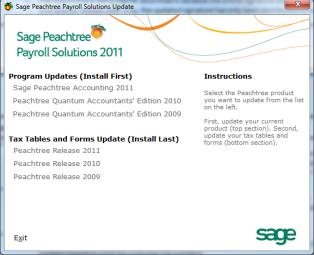

# CD subscribers

 The CD contains all the SR's under the Product Updates folder. The Autorun will list the updates based on what the customer has installed.