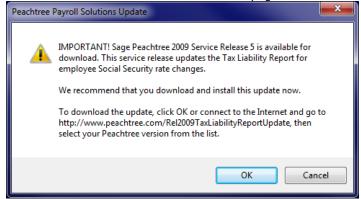

#### Release date and distribution methods:

- Release 2009, SR 5:
  - The update will be available via download only. In the April 2011 tax update, there is a message that takes the tax subscribers to the download page.

The download page is <u>www.peachtree.com\Rel2009TaxLiabilityReportUpdate</u> (available
once it goes live). On this page the customer will need to select the appropriate flavor to
download.