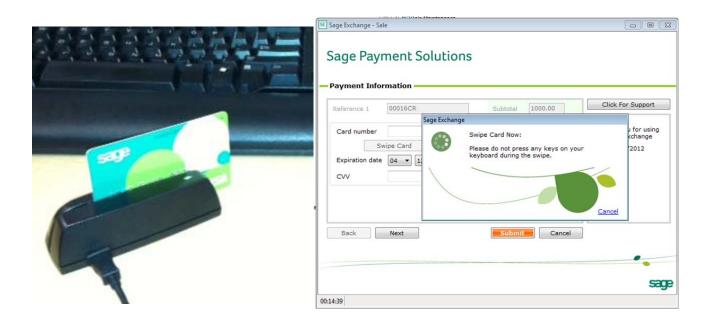

### SAGE MOBILE PAYMENTS

Sage Exchange will enable the delivery of many new payments features and functionality in the 2013 release, and future Product Updates. For Sage 100 ERP 2013, Sage Exchange will allow payments to be collected anytime, anywhere, via smart phone. Ideal for cash sales, Sage Mobile Payments will immediately capture the cash transaction information and send it to Sage Exchange, for secure transfer to Sage 100 ERP 2013 Accounts Receivable Cash Receipts Entry.. Companies that provide services and collect fees in a mobile environment, such as mobile pet grooming, will find these features especially helpful.

### SAGE MOBILE INVOICE QUERY, PAY AND POST

The new mobile functionality which will be introduced with the Sage 100 ERP 2013 release is planned to be enhanced in a Product Update, benefiting companies with a mobile sales force that also collects payments on outstanding invoices. The software will include the ability to identify an existing Sage 100 ERP customer from the mobile device, view the customer's open invoices, and select one or more of the open invoices to pay. With a Sage Mobile card swipe device connected to the smartphone, the salesperson can swipe the customer's credit card and present the touch screen of the mobile device to the customer for signature approval of the charges. The credit card reciept can optionally be emailed directly to the customer from Sage Exchange. And, not only will the payment go directly into the merchant's bank account just like any other credit card transaction, but it will also create a cash receipts batch within Sage 100 ERP to complete the financial transaction.