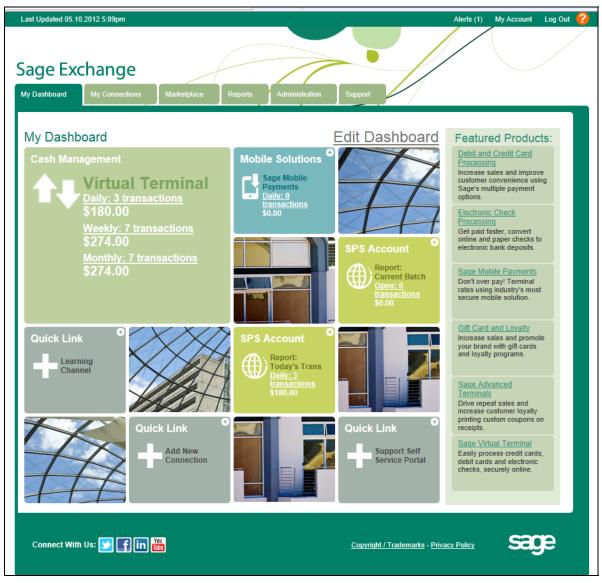

use, whether it's a portion of the transaction, an amount over the transaction amount, or the entire amount owed. It will also be easier to provide customers with confirmation of payment receipt by including the payment amount on the Sales Order invoice. New functionality in Sage 100 ERP 2013 will enable the ability to apply credit card payments for recurring invoices, for businesses that bill repetitively for services such as membership dues or service fees.

### CARD SWIPE CAPABILITIES

Sage Exchange will reduce merchant transaction fees when cards are present and speed the entry process when swiping credit cards using a Sage Payments recognized card swipe device attached to the terminal. Our new card swipe capabilities have been truly integrated so that payments processing is built into the normal Sage 100 ERP workflow, which can replace the disconnected card swipe capabilities many companies use.