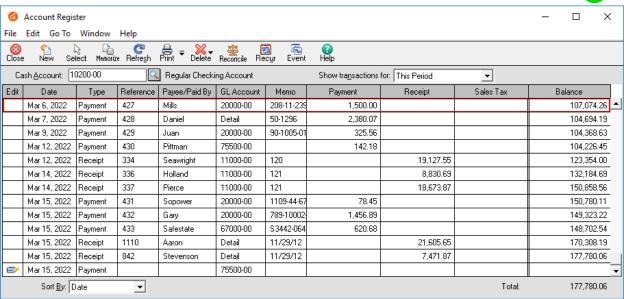

### What is the Account Register?

The Account Register is where you quickly enter money you have received from your customers and payments you have made to your suppliers or vendors. Think of the Account Register as a checkbook register. It's a place to record the money going in and out of your checking account(s).

#### How do I use the Account Register?

- Use the Type field to choose if you're making a payment or receiving money (a receipt).
- The Reference field isn't required but it's good practice to use it to identify your transactions.
- The Payee/Paid By field is where you enter who you are paying or who is paying you.
- The GL Account is a required field. Use this field to categorize your transactions. For example, if you're paying rent, then you might apply it to a Rent or Lease Expense account. If you've received money from a sale, you might apply it to an income account. Your accountant can give you advice on which accounts to use.
- Use the Memo field to add a short description.
- Make sure you enter the amount in the correct column (Payment or Receipt).
- If necessary, enter a Sales Tax amount.

### Did you know?

- You may see other types of transactions in the Account Register if they were entered in a different window (such as write checks or general journal entries).
- The Edit icon means the transaction was entered in the Account Register window, and you can change it here. If there isn't an Edit icon, you must double click the entry to make changes.
- You can quickly print the Account Register report from the Account Register window.