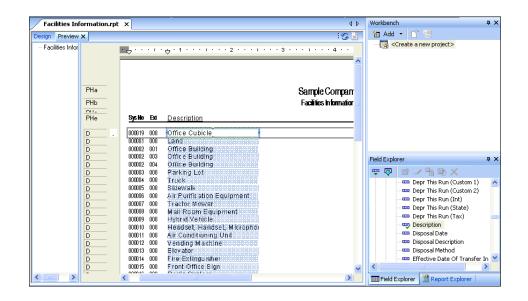

3. Click the **Plus Sign** (+) next to the Depreciation Asset Information subcategory to expand it. The fields in the subcategory appear.

4. Select the field that you want to add as a column on the report, and drag the field onto the report Design or Preview tab.